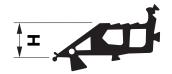

## Anchor-2000-S

| Nominal diameter <b>DN</b> | Н    | w          |
|----------------------------|------|------------|
| 800                        | 18.5 | 12.5 ± 2.0 |
| 1000                       | 18.5 | 12.5 ± 2.0 |
| 1200                       | 22.5 | 14.3 ± 2.2 |
| <u>&gt;</u> 1500           | 25.5 | 17.2 ± 2.7 |