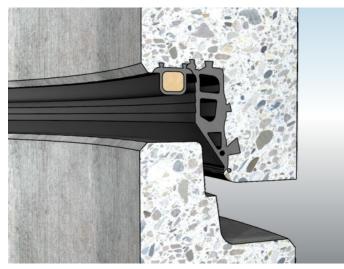

# **Assembly**

The necessary lubricant Cordes GM-95 is applied liberally by hand to the spigot of the concrete element, starting at the upper radius and going as far as the connector shoulder. Lubricant is also applied to the seal itself.

#### Material

The gaskets are made of Ethylene-Propylene-Diene rubber (EPDM) or Styrene rubber (SBR). Due to their outstanding properties the use of EPDM and SBR has proven to be successful in the field of rainwater and wastewater.