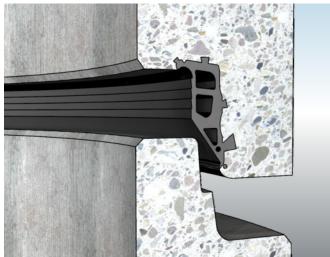

# Manhole gasket Anchor-2000-S

The integrated seal for long-lasting and problem-free application in manhole construction as per EN 1917 and DIN V 4034-1.

### **Benefits**

- The Anchor-2000-S seal is fixed in the socket and lines it completely
- The Anchor-2000-S forms a single constructional unit with the manhole element, thus the complete missing or use of incorrect seals can be ruled out.
- The Anchor-2000-S prevents lateral infiltration of water in case of overpressure
- The use of the **Anchor-2000-S** means safety in the manhole connection
- Trouble-free assembly of the components due to their own weight
- The Anchor-2000-S is characterized by a stable limitation of lateral stresss

Anchor-2000-S

TOBNORM-system