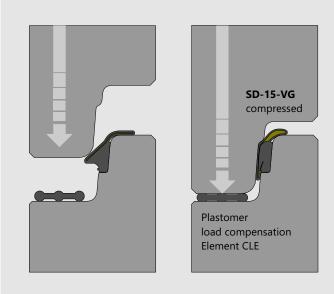

## The advantages

- Easy and trouble-free pre-centering of the manhole components due to the wedge-shaped cross-section and the self-sliding material with closed sliding jacket.
- The solid sealing structure of the **SD-15-VG** gives the manhole the shaft connection a high lateral strength in the horizontal plane.
- The closed sliding jacket allows easy handling on the construction site.
- Problem-free multiple assembly due to closed sliding jacket.

The gasket is mounted immediately before the manhole ring is installed. It is prelubricated at the factory and therefore ready for installation. There is no need to work under suspended loads!