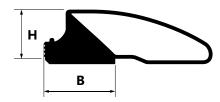

**Please note:** When used in conjunction with mineral fuels, such as oils mineral fuels, such as oils, gasoline, etc., we recommend the use of Nitrile-Binitrile-Butadiene rubber (NBR) seals.

|          |      |      | Medium gap size according to DIN V 4034-1 |
|----------|------|------|-------------------------------------------|
| DN       | н    | В    | w                                         |
| 800-1000 | 18,5 | 26,0 | 10,5 ± 1,5                                |
| 800-1000 | 21,0 | 28,0 | 11,5 ± 1,5                                |
|          |      |      |                                           |