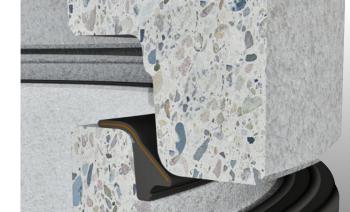

## Shaft seal SD-15-VG

The factory pre-lubricated gasket for a long-lasting problem-free application in manholes according to EN 1917 and DIN V 4034 - 1.

## The advantages

- Easy and trouble-free pre-centering of the manhole components due to the wedge-shaped cross-section and the self-sliding material with closed sliding jacket.
- The solid sealing structure of the **SD-15-VG** gives the manhole the shaft connection a high lateral strength in the horizontal plane.
- The closed sliding jacket allows easy handling on the construction site.
- Problem-free multiple assembly due to closed sliding jacket.